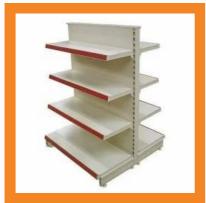

### SUPERMARKET DISPLAY RACK

Supermarket Display Wall Mount Rack

Supermarket Display Rack

Wall Mounted Supermarket
Display Rack

Mild Steel Supermarket Display Rack